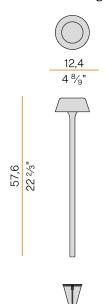

direct light emission.

Galvanized sheet metal peg for ground fixing in polyacrylic paint.

Body in brass and aluminium in champagne, mat black, corten, bronze, textured olive green, textured soft white or textured natural terracotta polyacrylic paint.

Removable head with magnetic fastening, in die-cast aluminium with polyacrylic paint. Silicone gaskets.

Modelled acrylic diffuser with mat finish and serigraphy.

Stainless steel screws.

Push-button to adjust luminosity according to 5 levels of visual comfort.

Battery status indicator integrated into the head.

Equipped with Li-Po battery USB-C rechargeable, with up to 6 hours life at 100% of light emission and up to 24 hours life at 25%.

Equipped with battery charger with USB-C connector and adapter plug.

#### **Technical drawing**



### Polar diagram