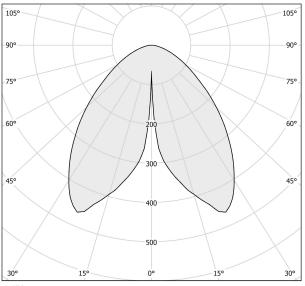

n.

Galvanized sheet metal peg for ground fixing in polyacrylic paint.

Body in brass and aluminium in champagne, mat black, corten, bronze, textured olive green, textured soft white or textured natural terracotta polyacrylic paint.

Removable head with magnetic fastening, in die-cast aluminium with polyacrylic paint. Silicone gaskets.

Modelled acrylic diffuser with mat finish and serigraphy.

Stainless steel screws.

Push-button to adjust luminosity according to 5 levels of visual comfort.

Battery status indicator integrated into the head.

Equipped with Li-Po battery USB-C rechargeable, with up to 6 hours life at 100% of light emission and up to 24 hours life at 25%.

Equipped with battery charger with USB-C connector and adapter plug.

#### **Technical drawing**



### Polar diagram